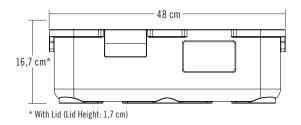

\* With Lid (Lid Height: 2,5 cm)

| CODE       | DESCRIPTION             | DIMENSIONS<br>L x W x H | WEIGHT | CASE KG<br>CUBE (M³) |
|------------|-------------------------|-------------------------|--------|----------------------|
| EPPMD4835  | 4-Compartment Cam GoBox | 48 x 35 x 16,7 cm       | 400 g  | 0,41 (0,03)          |
| EPPMDB4428 | 2-Compartment Cam GoBox | 43,7 x 27,6 x 17,5      | 275    | 0,27 (0,02)          |