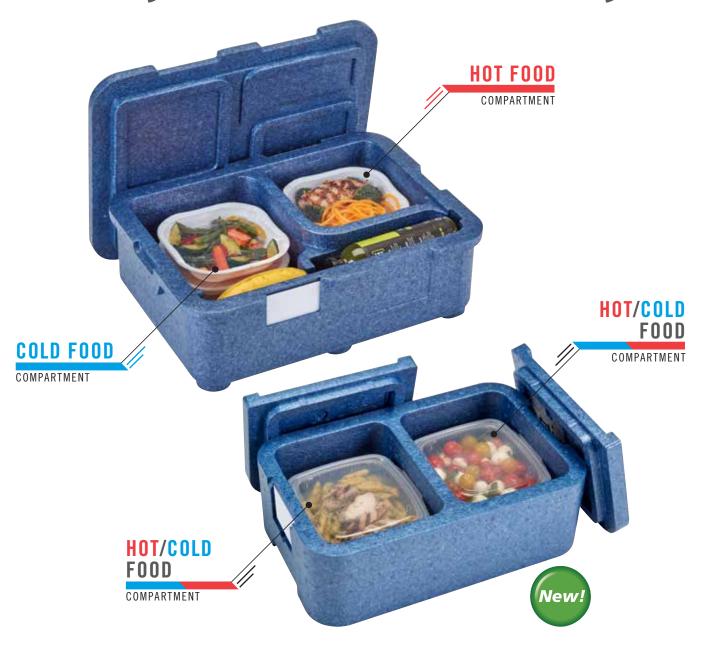

## 4-Compartment Cam GoBox

Designed to accommodate 2 complete meals (including hot item, cold item, bread or fruit, drink and cutlery), the 4-Compartment Cam GoBox is ideal for senior feeding, schools, hospitals and catering.

## B COLD FOOD COMPARTMENT D C

**A.** Plate: 19 x 19 x 11 cm **B.** Plate: 21 x 21 x 11 cm

C. Bottle and Cutlery: 21 x 8,5 x 11 cm

D. Fruit/Bread: 18 x 8 x 11 cm

The insulated compartments keep hot and cold foods separate to maintain safe temperatures. This environmentally friendly polypropylene box has excellent insulation and durability making this an ideal solution for a variety of take away meal options.