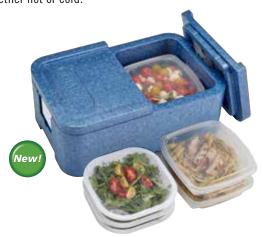

## 2-Compartment Cam GoBox

This 2-compartment box is ideal for delivering a single meal. Each compartment has its own lid to protect temperatures, whether hot or cold.

**A.** Plate: 22,6 x 18,3 x 10,9 cm **B.** Plate: 22,6 x 18,3 x 10,9 cm