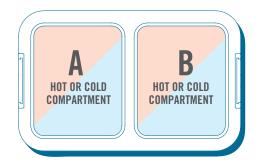

## 2-Compartment Cam GoBox

This 2-compartment box is ideal for delivering a single meal. Each compartment has its own lid to protect temperatures, whether hot or cold.

**A.** Plate: 22,6 x 18,3 x 10,9 cm **B.** Plate: 22,6 x 18,3 x 10,9 cm