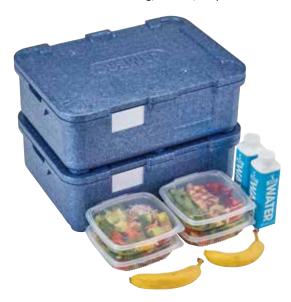

## The Solution for Easy Meal Delivery

- ✓ Lightweight, stackable for safe transport and storage.
- Excellent insulation and temperature retention to keep hot foods hot and cold foods cold.
- Keeps items separate and in place.
- ✓ Includes built-in menu tag for content identification.
- Made of expanded polypropylene.
- ✓ 100% recyclable.

The insulated compartments keep hot and cold foods separate to maintain safe temperatures. This environmentally friendly polypropylene box has excellent insulation and durability making this an ideal solution for a variety of take away meal options.